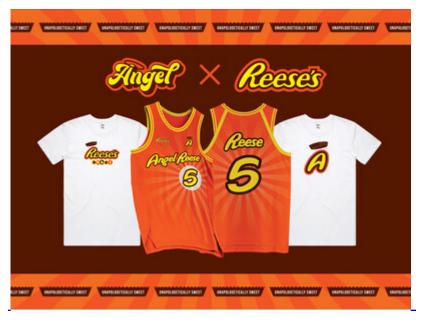

The collection was designed in collaboration with Athlete Studio, an IP and commerce platform for professional athletes. It features three exclusive drops:

- 1. **Angel Reese** x **Reese's Pieces Logo Collection** Featuring eight custom pieces with a mashup of the iconic **Reese's Pieces** logo re-imagined just for Angel Reese, this line includes a cropped tee, t-shirt, hoodie and hat offered in both white and cream
- 2. **Angel Reese x Reese's Basketball Jersey** We know Angel Reese fans wanted a way to show off their love for both the game and *Reese's*, so we created a custom jersey that's perfect for Angel's fans who want to rep their favorite player and their favorite treat.
- 3. **Angel Reese x** *Reese's* **Cup Logo Collection** When you asked for something bold and fun, we knew exactly what to do. This drop features eight designs featuring a custom logo that marries Angel's style with the timeless *Reese's* Peanut Butter Cup, giving fans the ultimate way to "crown" their queen and their cup!